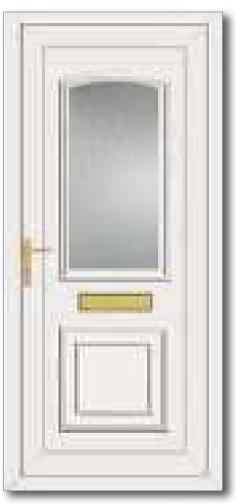

Truman One Glazed

Truman One Classic Georgian Bar

Wilson Two Glazed

R400 One Georgian Bar

Clinton Two Tri star

Reagan One Cluster

Truman One Cosmopolitan

Truman One Classic Climbing Rose