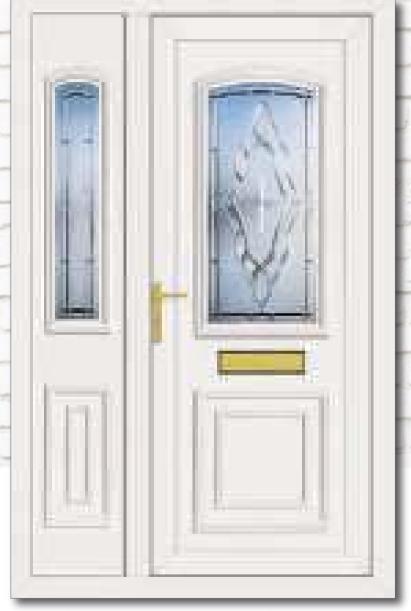

Minova

Taft

Tyler

2

Roosevelt One Sentiment Clear

Jefferson One Climbing Rose

Jefferson One Dream Clear

Washington One Legend Clear

Truman One Tiffany Clear

Truman One Brooklyn Clear

Clinton Two Hollywood Clear

Reagan One Diamonds Clear

Truman One Inclination

Roosevelt One Aspiration

Grant Two Aspiration

Roosevelt One Rennie Rose

Truman One Glazed

Truman One Classic Georgian Bar

Wilson Two Glazed

R400 One Georgian Bar

Clinton Two Tri star

Reagan One Cluster

Truman One Cosmopolitan

Truman One Classic Climbing Rose

Truman One Finnieston

Carter One House Number

Carter One Country Rose

Carter Three Diamond Lead

Carter Three Georgian Bar

Carter Three House Number

Roosevelt One Diamond Lead

Roosevelt One Glazed

Roosevelt One Carver

Roosevelt One Rennie Ebony

Clinton Two Climbing Rose

Clinton Two Blue Fusion Sliver

Kennedy One Georgian Bar

Reagan One Georgian Bar

Reagan One Diamond Lead

1尹

Minova One Glazed

Minova One Spurr

Clinton 2 Image

Grant Two Glazed

Grant Two Climbing Rose

Truman One Rennie

Tyler One Glazed

Harding Two Glazed

Chester One Diamond Lead

Chester One Georgian Bar

Washington One Rennie Two

Taft One Glazed

Carter Three Impression

Carter One Impression

Grant Two Impression

Clinton Two Black Fusion

Grant Two Black Fusion

Truman One Black Fusion

Truman One Star

Chartwell Green Roosevelt Sentiment