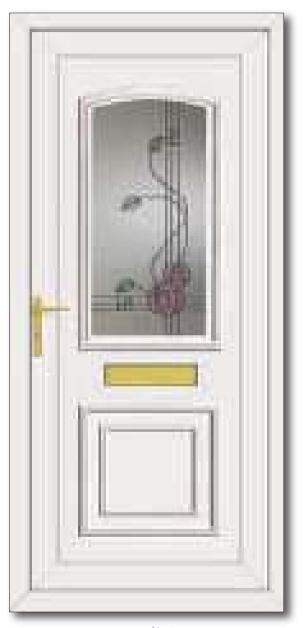

Roosevelt One Carver

Roosevelt One Rennie Ebony

Clinton Two Climbing Rose

Clinton Two Blue Fusion Sliver

Kennedy One Georgian Bar

Reagan One Georgian Bar

Reagan One Diamond Lead

1尹