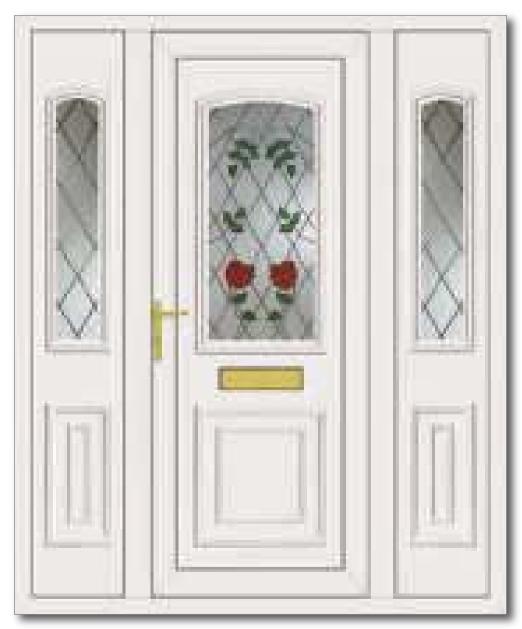

Minova

Taft

Tyler

2

Roosevelt One Sentiment Clear

Jefferson One Climbing Rose

Jefferson One Dream Clear

Washington One Legend Clear

Truman One Tiffany Clear

Truman One Brooklyn Clear

Clinton Two Hollywood Clear

Reagan One Diamonds Clear

Truman One Inclination

Roosevelt One Aspiration

Grant Two Aspiration

Roosevelt One Rennie Rose

Truman One Glazed

Truman One Classic Georgian Bar

Wilson Two Glazed

R400 One Georgian Bar

Clinton Two Tri star

Reagan One Cluster

Truman One Cosmopolitan

Truman One Classic Climbing Rose

Truman One Finnieston

Carter One House Number

Carter One Country Rose

Carter Three Diamond Lead

Carter Three Georgian Bar

Carter Three House Number

Roosevelt One Diamond Lead

Roosevelt One Glazed

Roosevelt One Carver

Roosevelt One Rennie Ebony

Clinton Two Climbing Rose

Clinton Two Blue Fusion Sliver

Kennedy One Georgian Bar

Reagan One Georgian Bar

Reagan One Diamond Lead

1尹

Minova One Glazed

Minova One Spurr

Clinton 2 Image

Grant Two Glazed

Grant Two Climbing Rose

Truman One Rennie

Tyler One Glazed

Harding Two Glazed

Chester One Diamond Lead

Chester One Georgian Bar

Washington One Rennie Two

Taft One Glazed

Carter Three Impression

Carter One Impression

Grant Two Impression

Clinton Two Black Fusion

Grant Two Black Fusion

Truman One Black Fusion

Truman One Star

Chartwell Green Roosevelt Sentiment