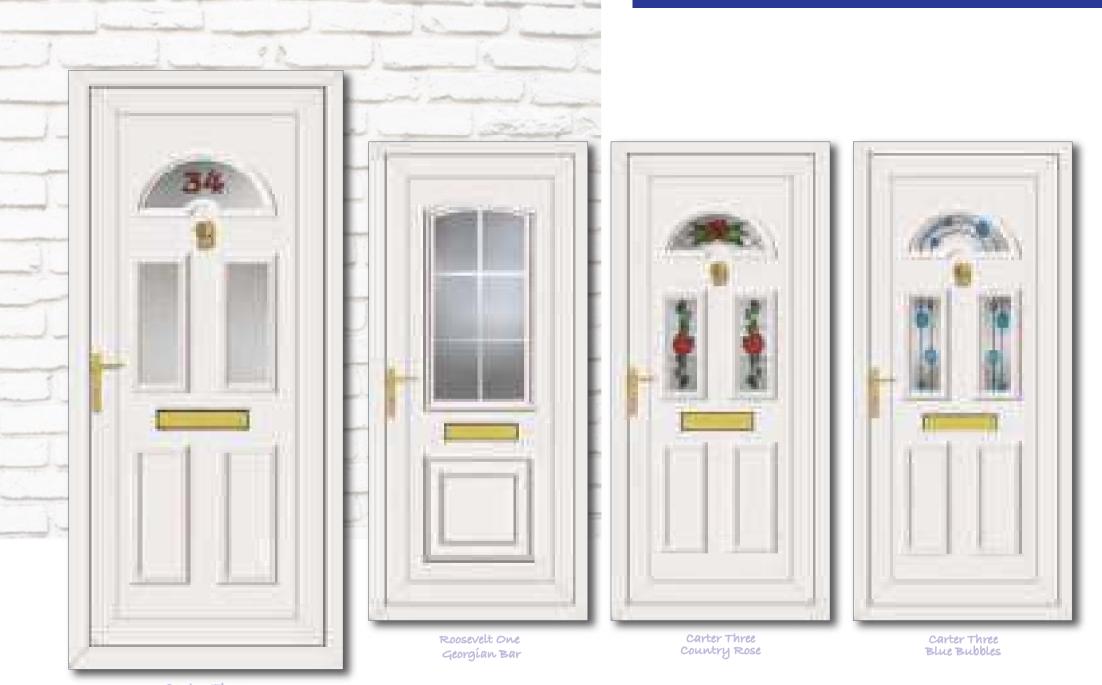

Truman One Finnieston

Carter One House Number

Carter One Country Rose

Carter Three Diamond Lead

Carter Three Georgian Bar

Carter Three House Number

Roosevelt One Diamond Lead

Roosevelt One Glazed