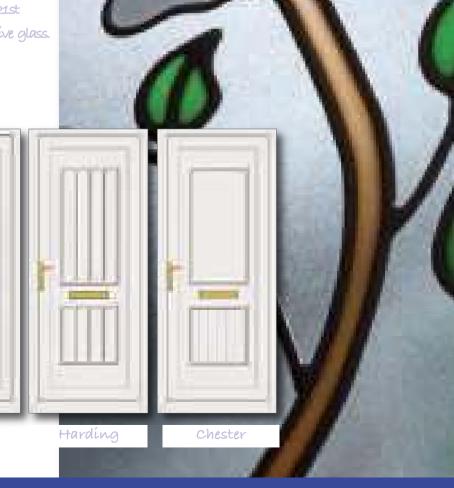

Truman One Finnieston

Carter One House Number

Carter One Country Rose

Carter Three Diamond Lead

Carter Three Georgian Bar

Carter Three House Number

Roosevelt One Diamond Lead

Roosevelt One Glazed

Chester One Diamond Lead

Chester One Georgian Bar

Washington One Rennie Two

Taft One Glazed

Carter Three Impression

Carter One Impression

Grant Two Impression

Clinton Two Black Fusion