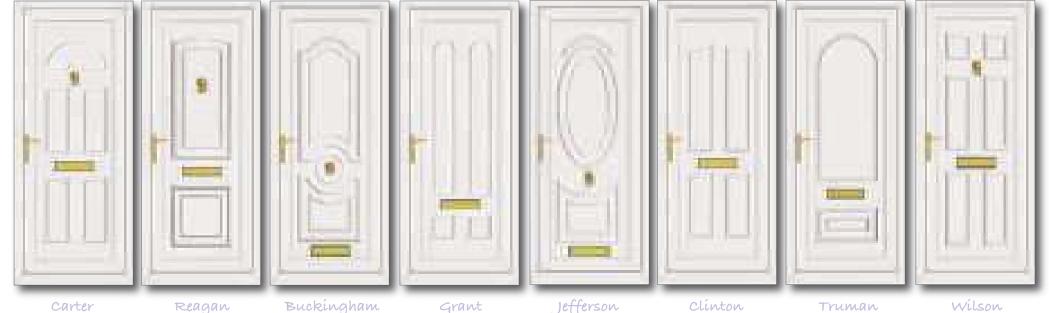

Minova

Taft

Tyler

2

Roosevelt One Sentiment Clear

Jefferson One Climbing Rose

Jefferson One Dream Clear

Washington One Legend Clear

Truman One Tiffany Clear

Truman One Brooklyn Clear

Clinton Two Hollywood Clear

Reagan One Diamonds Clear

Truman One Inclination

Roosevelt One Aspiration

Grant Two Aspiration

Roosevelt One Rennie Rose

Truman One Glazed

Truman One Classic Georgian Bar

Wilson Two Glazed

R400 One Georgian Bar

Clinton Two Tri star

Reagan One Cluster

Truman One Cosmopolitan

Truman One Classic Climbing Rose

Truman One Finnieston

Carter One House Number

Carter One Country Rose

Carter Three Diamond Lead

Carter Three Georgian Bar

Carter Three House Number

Roosevelt One Diamond Lead

Roosevelt One Glazed