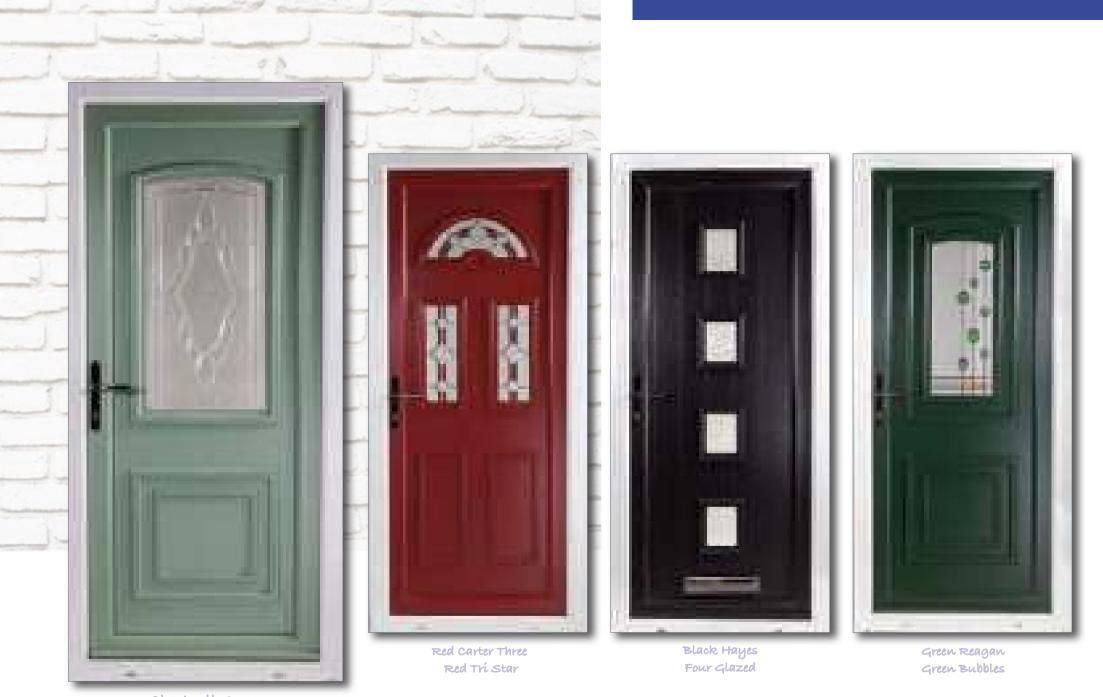

### Colour Rnage

Blue Clinton Two Impression

Grey Hayes Four Glazed

White Hayes Four Glazed

Cream

Black

Irish oak

White Grain

Rosewood

Black Cherry

Green

013