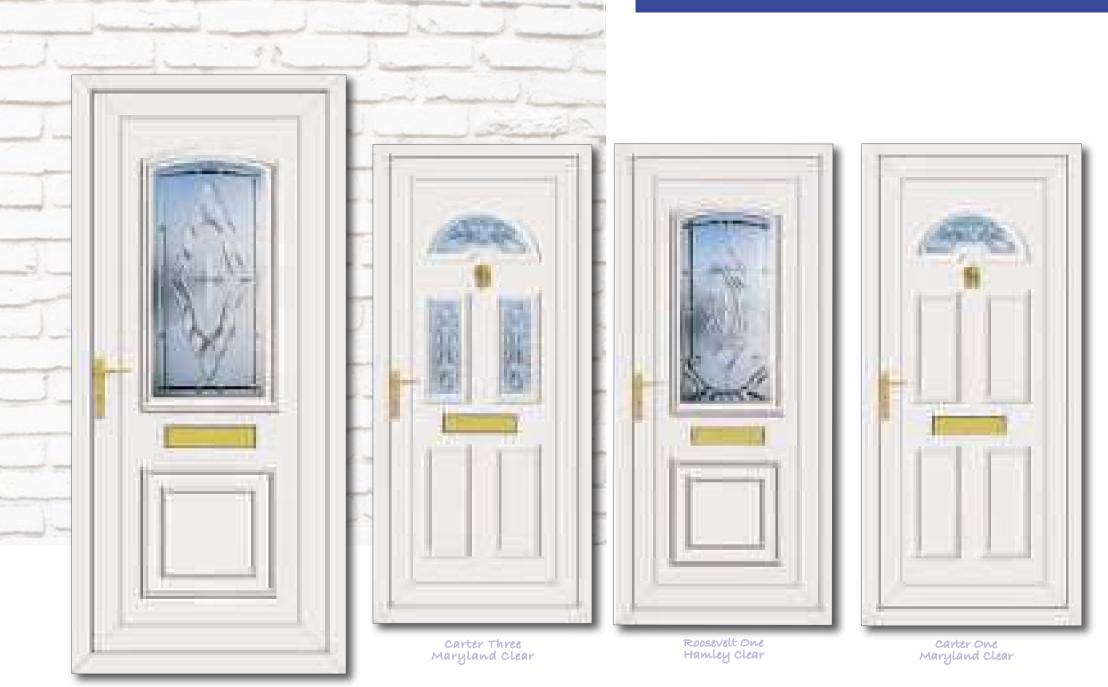

Roosevelt

Fusion Tile
With our range
of fused tiles we
can offer a
luxury product,
manufactured
using the
traditional
techniques, for a
fraction of the
cost normally
associated with
fused glass.

Resin Lead
Stained Glass
"Cadram" technology is
one of the most popular
methods of manufacturing
decorative glass around the
world and is loved by
customers for its
stunning looks
and ease of maintenance.

Truman One Finnieston

Carter One House Number

Carter One Country Rose

Carter Three Diamond Lead

Carter Three Georgian Bar

Carter Three House Number

Roosevelt One Diamond Lead

Roosevelt One Glazed