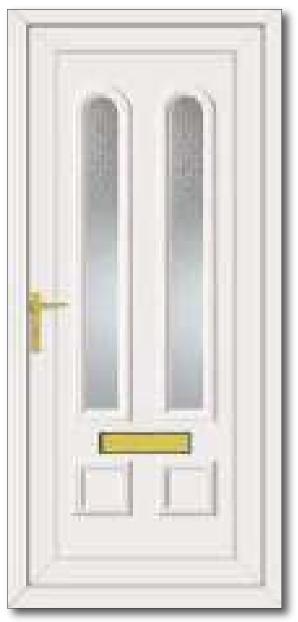

Truman One Glazed

Truman One Classic Georgian Bar

Wilson Two Glazed

R400 One Georgian Bar

Clinton Two Tri star

Reagan One Cluster

Truman One Cosmopolitan

Truman One Classic Climbing Rose