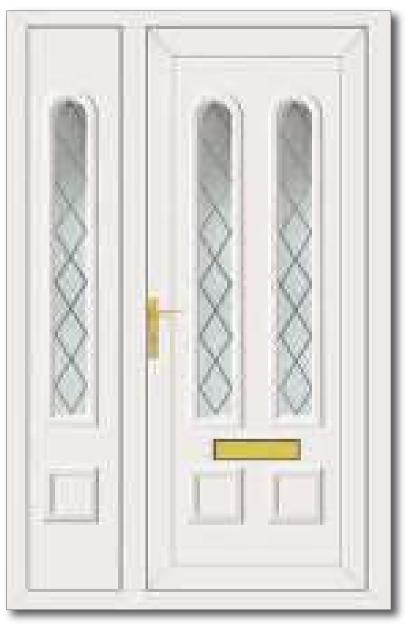

Minova

Taft

Tyler

2

Roosevelt One Sentiment Clear

Jefferson One Climbing Rose

Jefferson One Dream Clear

Washington One Legend Clear

Truman One Tiffany Clear

Truman One Brooklyn Clear

Clinton Two Hollywood Clear

Reagan One Diamonds Clear

Truman One Inclination

Roosevelt One Aspiration

Grant Two Aspiration

Roosevelt One Rennie Rose

Truman One Glazed

Truman One Classic Georgian Bar

Wilson Two Glazed

R400 One Georgian Bar

Clinton Two Tri star

Reagan One Cluster

Truman One Cosmopolitan

Truman One Classic Climbing Rose

Truman One Finnieston

Carter One House Number

Carter One Country Rose

Carter Three Diamond Lead

Carter Three Georgian Bar

Carter Three House Number

Roosevelt One Diamond Lead

Roosevelt One Glazed

Roosevelt One Carver

Roosevelt One Rennie Ebony

Clinton Two Climbing Rose

Clinton Two Blue Fusion Sliver

Kennedy One Georgian Bar

Reagan One Georgian Bar

Reagan One Diamond Lead

1尹

Minova One Glazed

Minova One Spurr

Clinton 2 Image

Grant Two Glazed

Grant Two Climbing Rose

Truman One Rennie

Tyler One Glazed

Harding Two Glazed

Chester One Diamond Lead

Chester One Georgian Bar

Washington One Rennie Two

Taft One Glazed

Carter Three Impression

Carter One Impression

Grant Two Impression

Clinton Two Black Fusion

Grant Two Black Fusion

Truman One Black Fusion

Truman One Star

Chartwell Green Roosevelt Sentiment