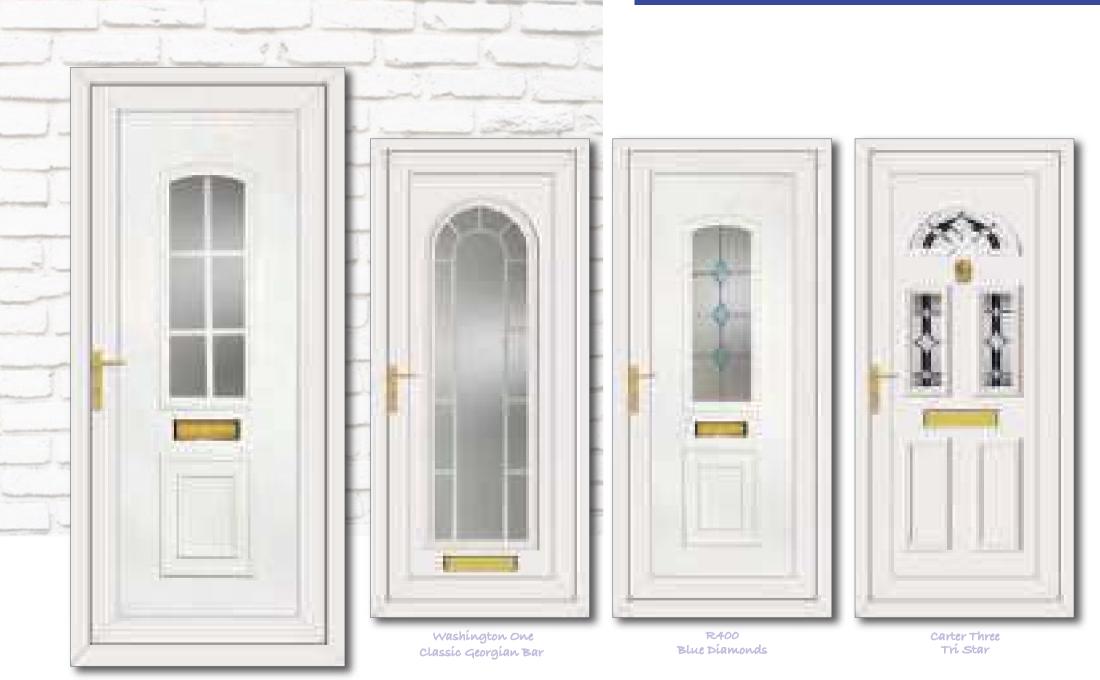

Truman One Glazed

Truman One Classic Georgian Bar

Wilson Two Glazed

R400 One Georgian Bar

Clinton Two Tri star

Reagan One Cluster

Truman One Cosmopolitan

Truman One Classic Climbing Rose