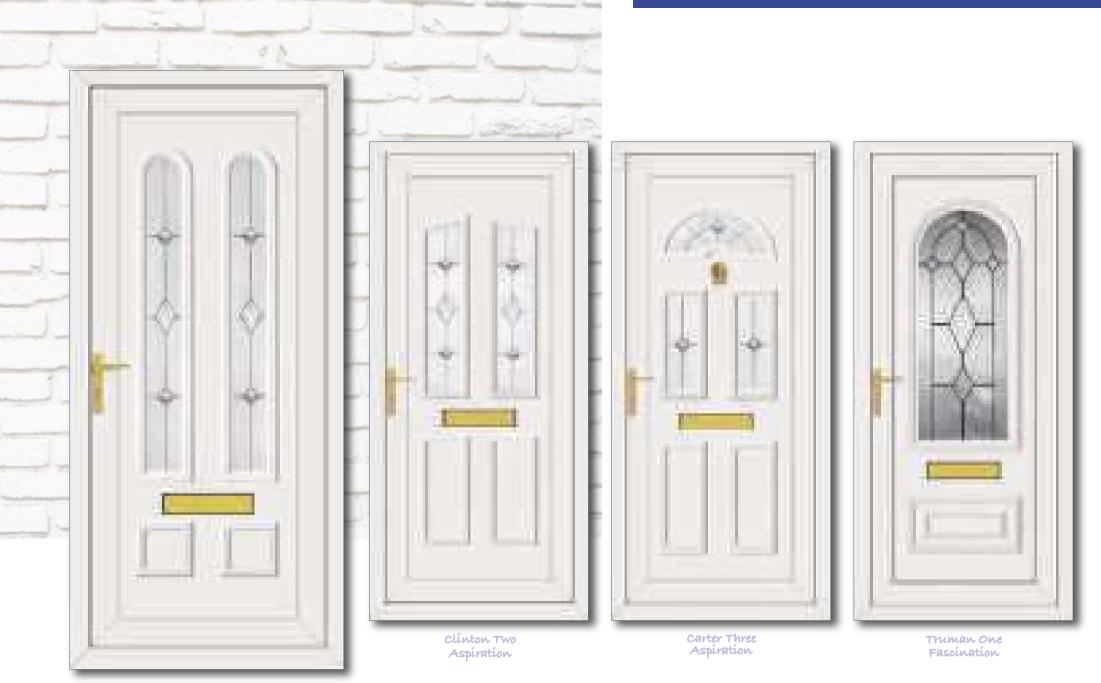

Truman One Tiffany Clear

Truman One Brooklyn Clear

Clinton Two Hollywood Clear

Reagan One Diamonds Clear

Truman One Inclination

Roosevelt One Aspiration

Grant Two Aspiration

Roosevelt One Rennie Rose

Truman One Finnieston

Carter One House Number

Carter One Country Rose

Carter Three Diamond Lead

Carter Three Georgian Bar

Carter Three House Number

Roosevelt One Diamond Lead

Roosevelt One Glazed