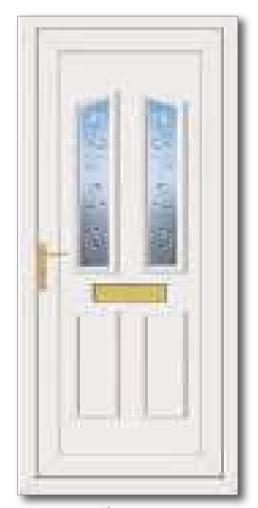

Truman One Glazed

Truman One Classic Georgian Bar

Wilson Two Glazed

R400 One Georgian Bar

Clinton Two Tri star

Reagan One Cluster

Truman One Cosmopolitan

Truman One Classic Climbing Rose