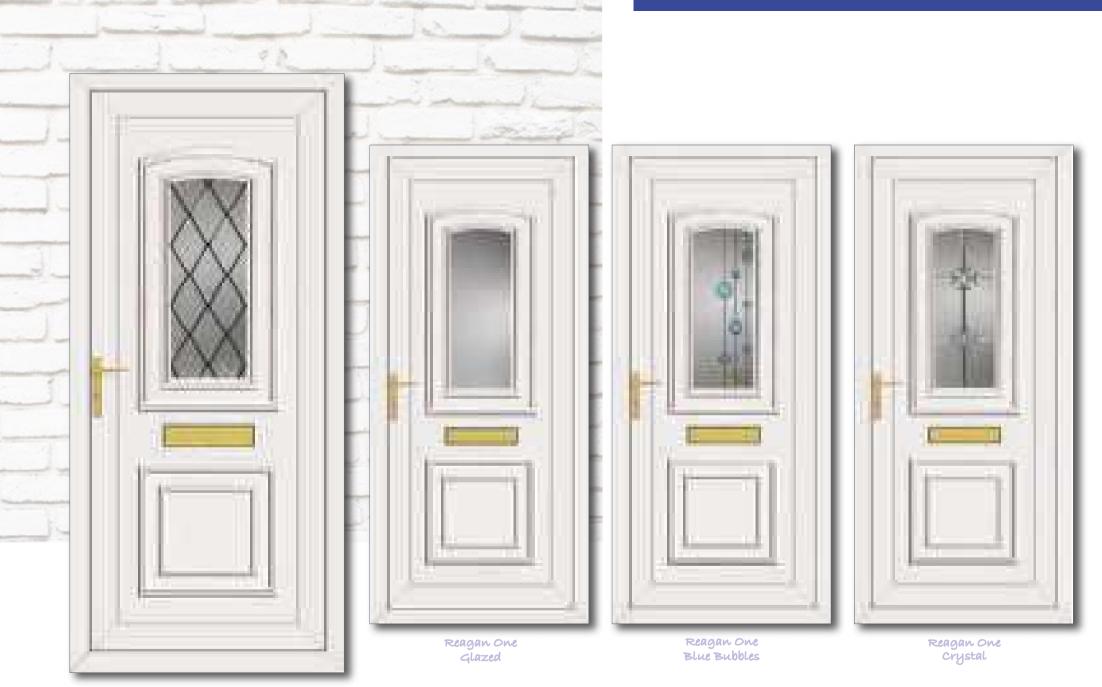

Truman One Tiffany Clear

Truman One Brooklyn Clear

Clinton Two Hollywood Clear

Reagan One Diamonds Clear

Truman One Inclination

Roosevelt One Aspiration

Grant Two Aspiration

Roosevelt One Rennie Rose