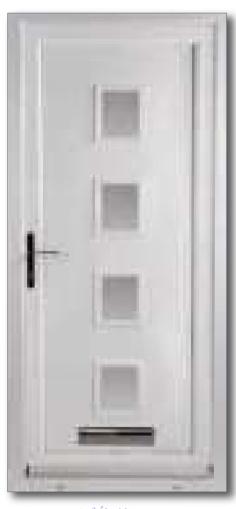

Lead



Roosevelt One Glazed



Roosevelt One Carver



Roosevelt One Rennie Ebony





Clinton Two Climbing Rose



Clinton Two Blue Fusion Sliver



Kennedy One Georgian Bar



Reagan One Georgian Bar



Reagan One Diamond Lead

1尹



Minova One Glazed



Minova One Spurr



Clinton 2 Image



Grant Two Glazed



Grant Two Climbing Rose



Truman One Rennie



Tyler One Glazed



Harding Two Glazed



Chester One Diamond Lead



Chester One Georgian Bar



Washington One Rennie Two



Taft One Glazed



Carter Three Impression



Carter One Impression



Grant Two Impression



Clinton Two Black Fusion



Grant Two Black Fusion



Truman One Black Fusion



Truman One Star



Chartwell Green Roosevelt Sentiment

### Colour Rnage



Blue Clinton Two Impression



Grey Hayes Four Glazed



White Hayes Four Glazed





Cream



Black











Irish oak





White Grain



Rosewood



Black Cherry



Green



013



# Side Panels



Roosevelt Bevel Border Side Panel Clear

Roosevelt One Sentiment Clear



Truman Bevel Border Side Panel Clear

Truman One Tiffany Clear

Truman Bevel Border Side Panel Clear



Roosevelt Diamond Lead Side Panel

Roosevelt One Classic Climbing Rose

Roosevelt Diamond Lead Side Panel



Grant Diamond Lead side Panel

Grant Ttwo Diamond Lead



## Hardware



Five levels of privacy are available graded from 1-5. Resin Bevels are supplied with own backing glass, no other option available. Due to the manufacturing process of **Warwick** no two pieces are the same







#### www.bevelpanepanels.co.uk

All the information in this book is provided fo