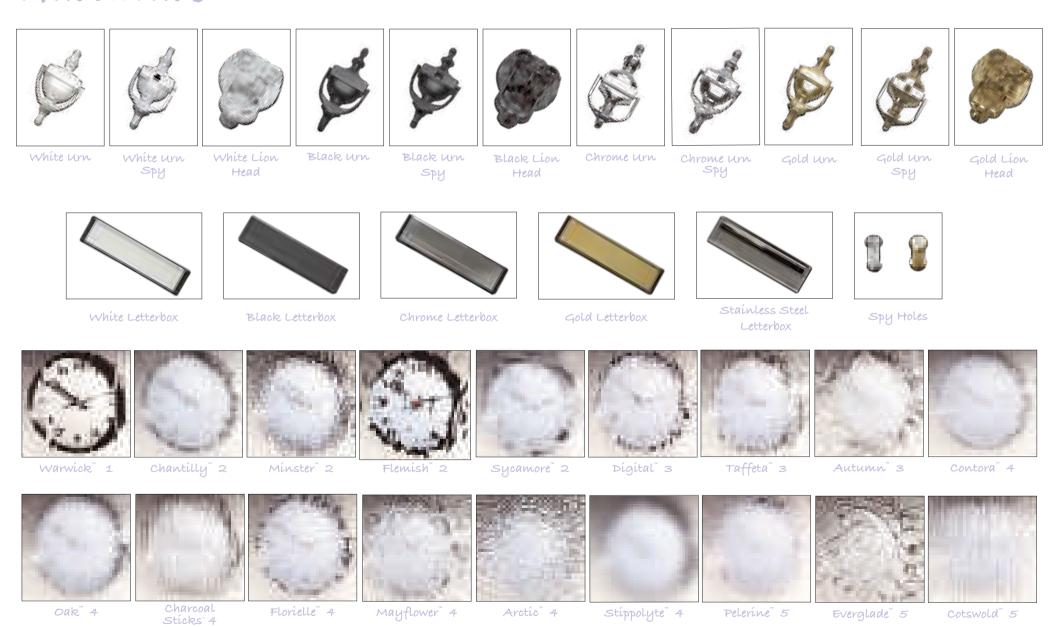

## Hardware

Five levels of privacy are available graded from 1-5. Resin Bevels are supplied with own backing glass, no other option available. Due to the manufacturing process of **Warwick** no two pieces are the same