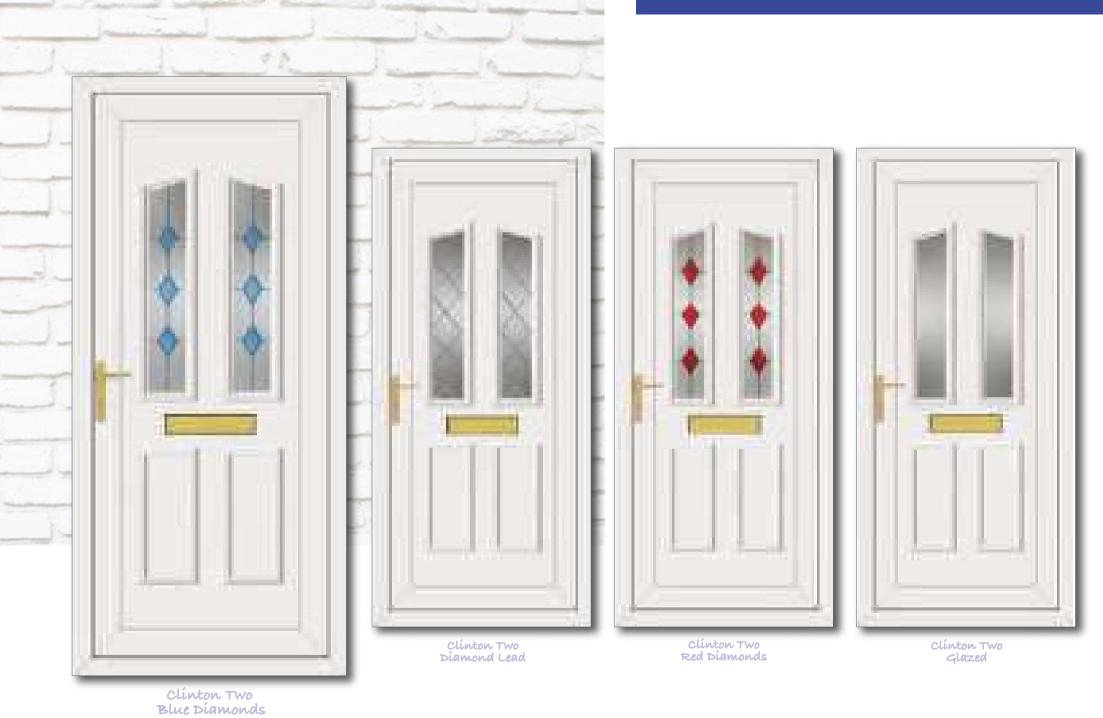

Roosevelt One Carver

Roosevelt One Rennie Ebony

Clinton Two Climbing Rose

Clinton Two Blue Fusion Sliver

Kennedy One Georgian Bar

Reagan One Georgian Bar

Reagan One Diamond Lead

1尹

Minova One Glazed

Minova One Spurr

Clinton 2 Image

Grant Two Glazed

Grant Two Climbing Rose

Truman One Rennie

Tyler One Glazed

Harding Two Glazed

Chester One Diamond Lead

Chester One Georgian Bar

Washington One Rennie Two

Taft One Glazed

Carter Three Impression

Carter One Impression

Grant Two Impression

Clinton Two Black Fusion