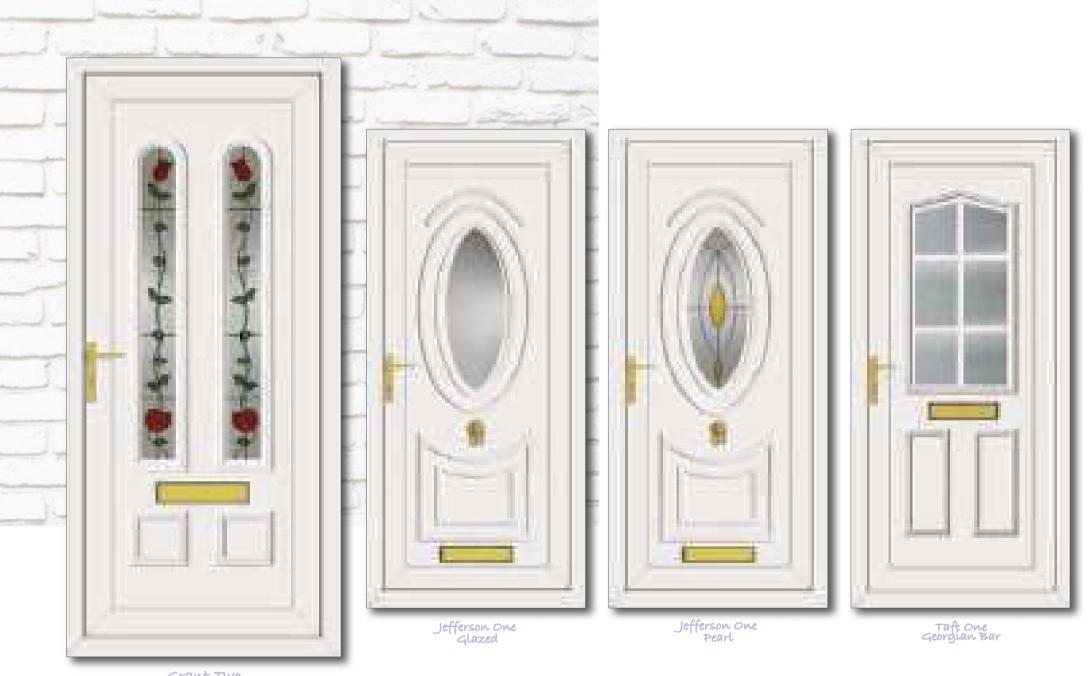

Minova

Taft

Tyler

2

Roosevelt One Sentiment Clear

Jefferson One Climbing Rose

Jefferson One Dream Clear

Washington One Legend Clear