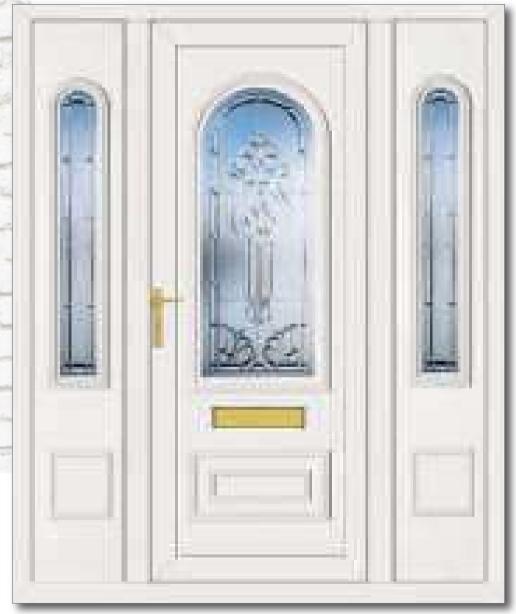

Minova

Taft

Tyler

2

Roosevelt One Sentiment Clear

Jefferson One Climbing Rose

Jefferson One Dream Clear

Washington One Legend Clear

Truman One Tiffany Clear

Truman One Brooklyn Clear

Clinton Two Hollywood Clear

Reagan One Diamonds Clear

Truman One Inclination

Roosevelt One Aspiration

Grant Two Aspiration

Roosevelt One Rennie Rose

Truman One Glazed

Truman One Classic Georgian Bar

Wilson Two Glazed

R400 One Georgian Bar

Clinton Two Tri star

Reagan One Cluster

Truman One Cosmopolitan

Truman One Classic Climbing Rose

Truman One Finnieston

Carter One House Number

Carter One Country Rose

Carter Three Diamond Lead

Carter Three Georgian Bar

Carter Three House Number

Roosevelt One Diamond Lead

Roosevelt One Glazed

Roosevelt One Carver

Roosevelt One Rennie Ebony

Clinton Two Climbing Rose

Clinton Two Blue Fusion Sliver

Kennedy One Georgian Bar

Reagan One Georgian Bar

Reagan One Diamond Lead

1尹

Minova One Glazed

Minova One Spurr

Clinton 2 Image

Grant Two Glazed

Grant Two Climbing Rose

Truman One Rennie

Tyler One Glazed

Harding Two Glazed

Chester One Diamond Lead

Chester One Georgian Bar

Washington One Rennie Two

Taft One Glazed

Carter Three Impression

Carter One Impression

Grant Two Impression

Clinton Two Black Fusion

Grant Two Black Fusion

Truman One Black Fusion

Truman One Star

Chartwell Green Roosevelt Sentiment