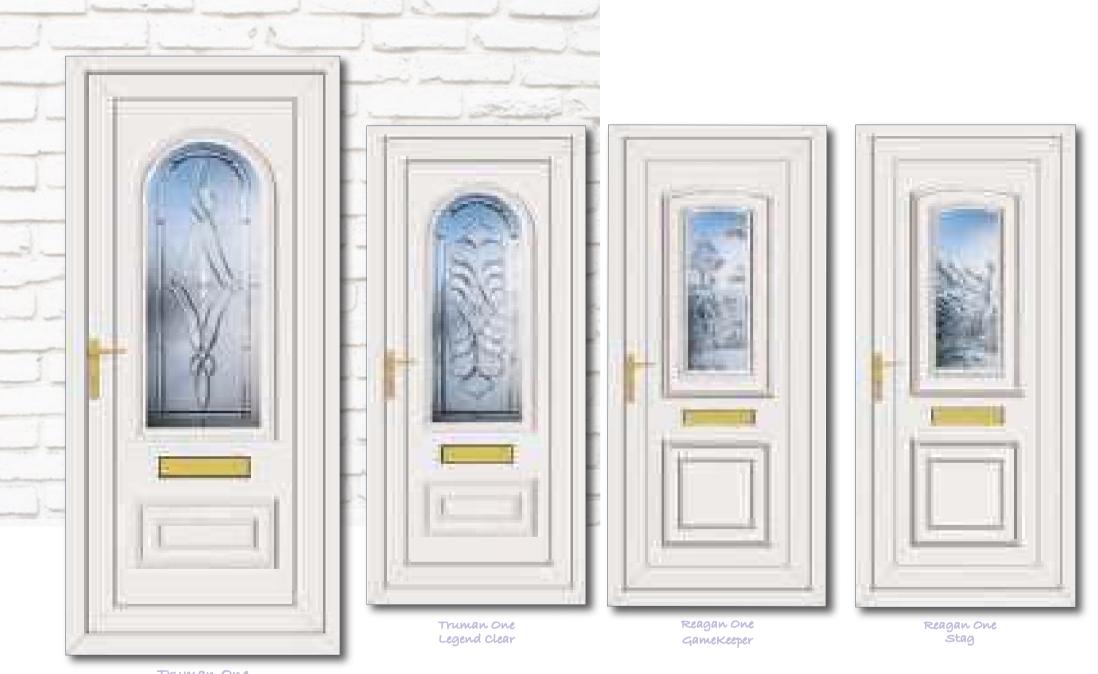

Truman One Tiffany Clear

Truman One Brooklyn Clear

Clinton Two Hollywood Clear

Reagan One Diamonds Clear

Truman One Inclination

Roosevelt One Aspiration

Grant Two Aspiration

Roosevelt One Rennie Rose

Truman One Glazed

Truman One Classic Georgian Bar

Wilson Two Glazed

R400 One Georgian Bar

Clinton Two Tri star

Reagan One Cluster

Truman One Cosmopolitan

Truman One Classic Climbing Rose