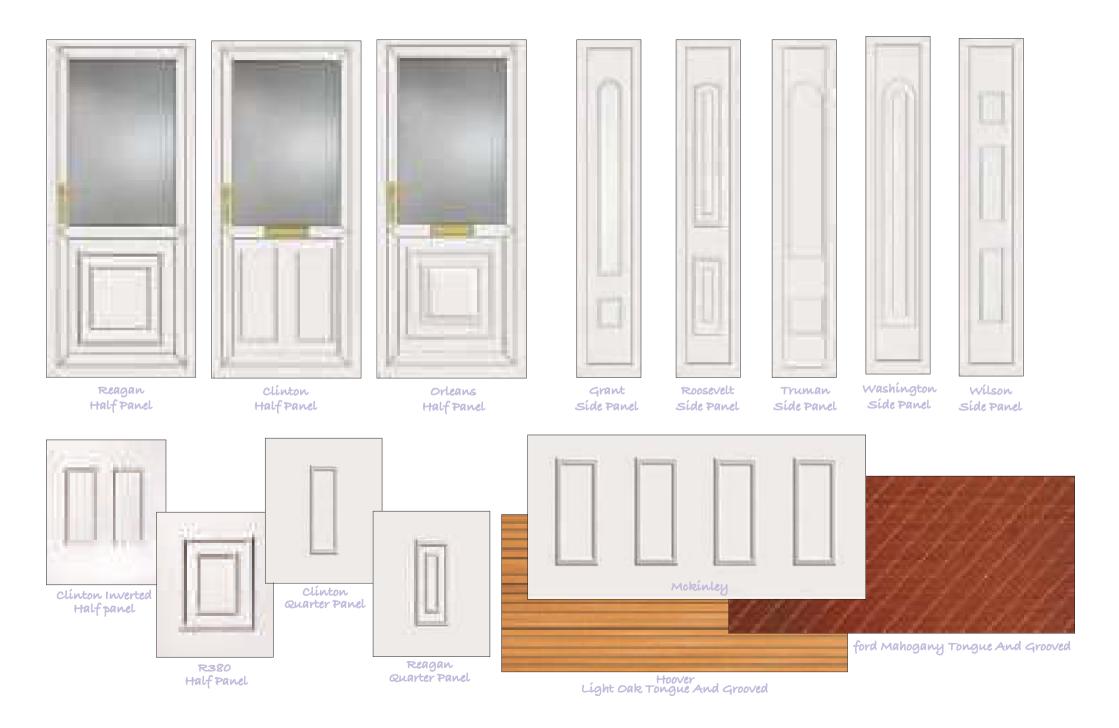

# Side Panels

Roosevelt Bevel Border Side Panel Clear

Roosevelt One Sentiment Clear

Truman Bevel Border Side Panel Clear

Truman One Tiffany Clear

Truman Bevel Border Side Panel Clear

Roosevelt Diamond Lead Side Panel

Roosevelt One Classic Climbing Rose

Roosevelt Diamond Lead Side Panel

Grant Diamond Lead side Panel

Grant Ttwo Diamond Lead