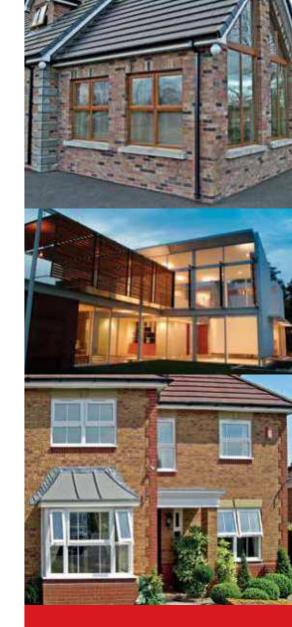

Windows and doors designed to complement **your house and your style.** 

Above top: Golden Oak casement windows.

**Above middle:** Modern installation incorporating sliding patio doors.

**Above bottom:** Top hung casement windows with the Horn Sash design feature.