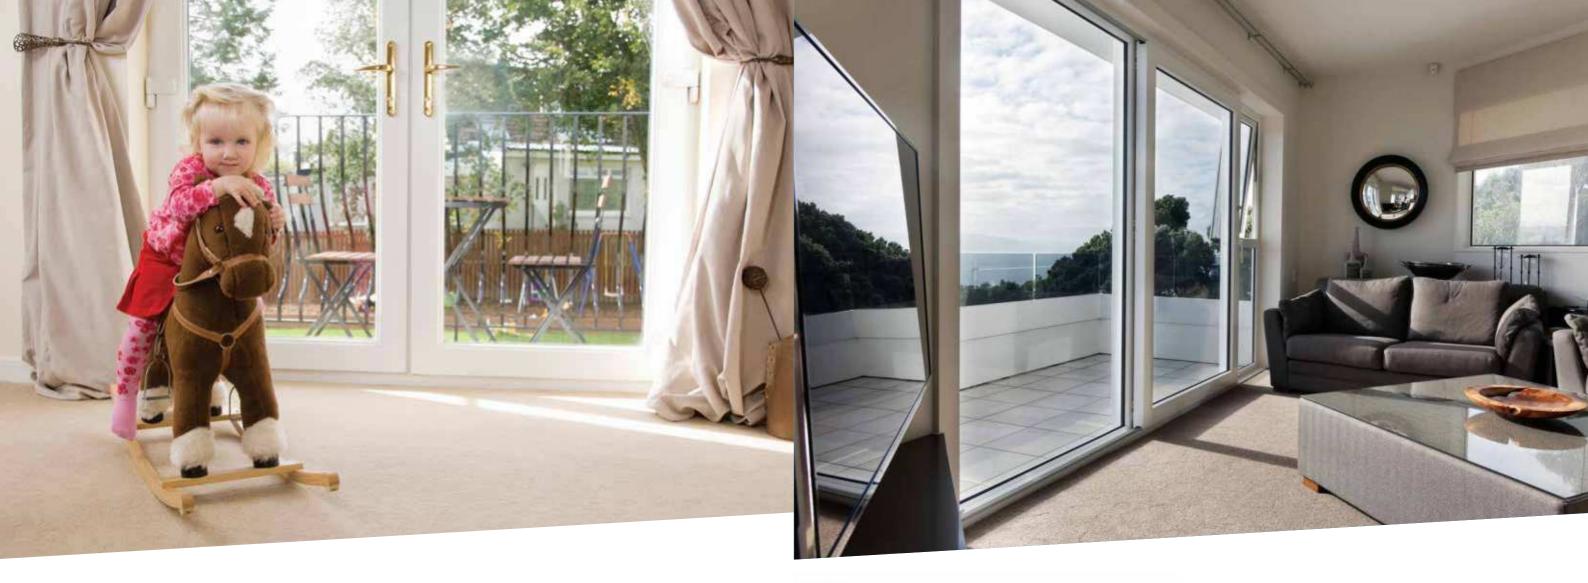

## Classically detailed traditional designs.

- Choose beautiful French doors to open up your home to your garden
- Comprehensive choice of colours
- Low maintenance just wipe with a damp cloth to retain pristine appearance
- Side panel choices with patterned glass options
- Inward or outward opening
- High-security multi-locking systems available
- Traditional elegance with a continental touch
- All French doors bespoke manufactured for your home
- You have a choice of pvcu standard or low aluminium thresholds for easy access

# Tilt and Turn Windows

Adding a modern, contemporary look to your home.

- Aluplast Tilt and Turn windows with a concealed hinge, are available in a varied range of styles and colours
- The Slimmer frame is optional with the aluplast Tilt and Turn window
- Recommended for upper escape and access for cleaning window