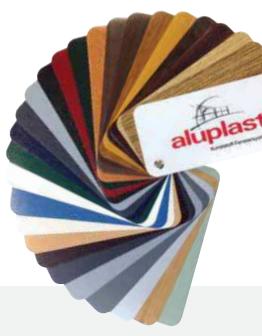

### A wide range of coloured foil finishes.

All aluplast coloured foil finishes feature innovative technology, which improves performance characteristics, providing a much longer life cycle of the surface finish. Our lamination foils utilise special patent-protected pigments, which considerably reduce the surface temperature of coloured foil finished profiles. There is an extensive range of coloured foil finishes to choose from - some examples are shown below.

#### Standard foil colours

Ap06 dark oak

Ap30 dark green

Ap43 green

Ap61 grey sanded

Ap97 chartwell green

**Custom foil colours** 

Ap47 brilliant blue

Ap63 aluminium brushed

Ap02 natural oak

Ap52 birch

Ap71 jet matt smooth black

Ap05 mahogany

Ap29 walnut amaretto

Ap42 agate grey

Ap60 anthracite grey sanded

Ap96 irish oak

Ap15 oregon 111

Ap32 dark red

Ap44 white woodgrain

Ap62 basalt grey sanded

### **Woodec foil colours**

Ap21 oak concrete

The new generation of wood surfaces for windows.

**aluplast UK** Unit 1, Green Lane, Tewkesbury, GL20 8HD
Tel: **01684 273401** Email: **info@aluplast.co.uk** Visit: **www.aluplast.co.uk**