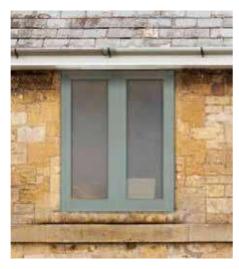

Windows and doors designed to complement **your house and your style.** 

Above top: Golden Oak casement windows.

**Above middle:** Modern installation incorporating sliding patio doors.

**Above bottom:** Top hung casement windows with the Horn Sash design feature.