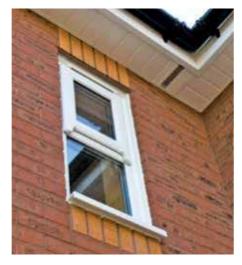

Windows and doors designed to complement **your house and your style.** 

Above top: Golden Oak casement windows.

**Above middle:** Modern installation incorporating sliding patio doors.

**Above bottom:** Top hung casement windows with the Horn Sash design feature.

## Horn Sash Casement Windows

Capture traditional detailing in a modern window.

- The new CNC-machined sash horn detail emulates a traditional sash horn in a casement window, providing a cost-effective alternative to a traditional box sash window
- Sash horn details on casements aren't new, but our new sash horn represents a
  complete re-design, with a new end cap, delivering a fully integrated flush finish,
  which emulates that 'hard-to-capture' traditional detailing
- The new sash horn run-through detail is available across aluplast's range of standard foiled colours, including Golden Oak, Palisander, Cream, Rosewood and Anthracite Grey