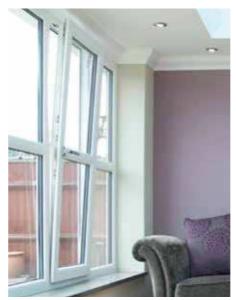

# Tilt and Turn Windows

Adding a modern, contemporary look to your home.

- Aluplast Tilt and Turn windows with a concealed hinge, are available in a varied range of styles and colours
- The Slimmer frame is optional with the aluplast Tilt and Turn window
- Recommended for upper escape and access for cleaning window