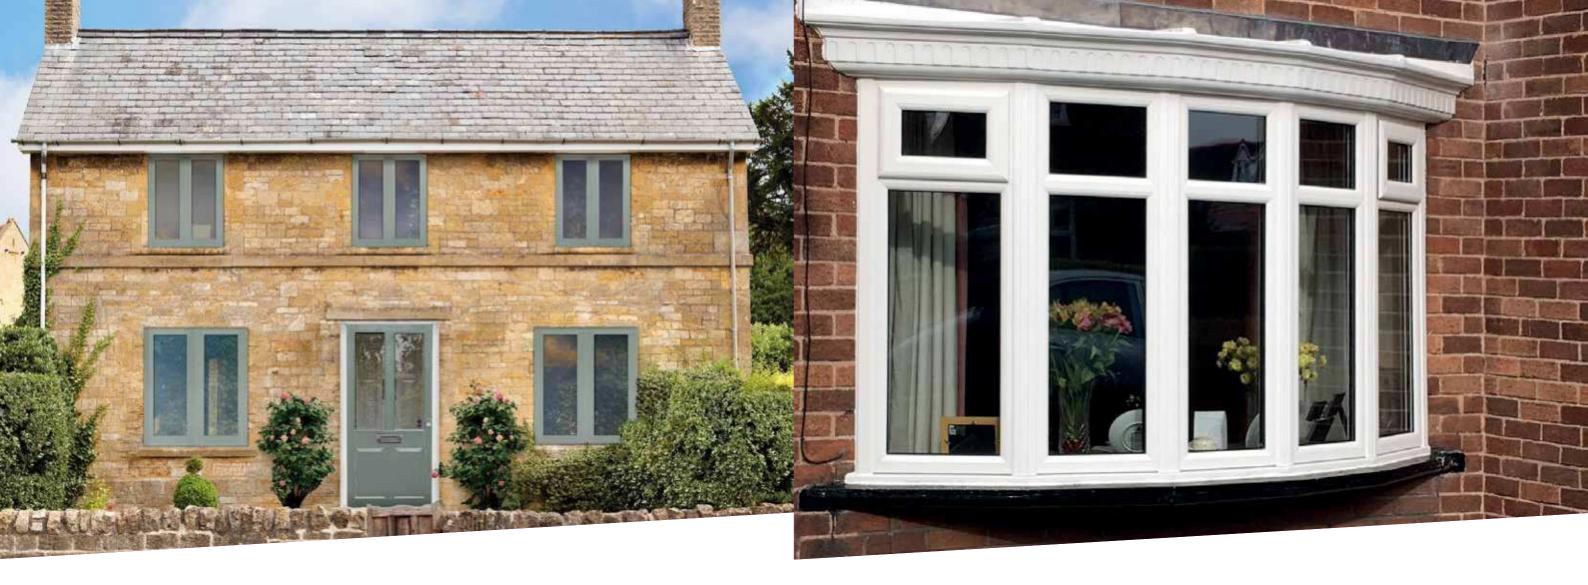

Windows and doors designed to complement **your house and your style.** 

Above top: Golden Oak casement windows.

**Above middle:** Modern installation incorporating sliding patio doors.

**Above bottom:** Top hung casement windows with the Horn Sash design feature.

We can make windows for any type of property, modern or traditional.