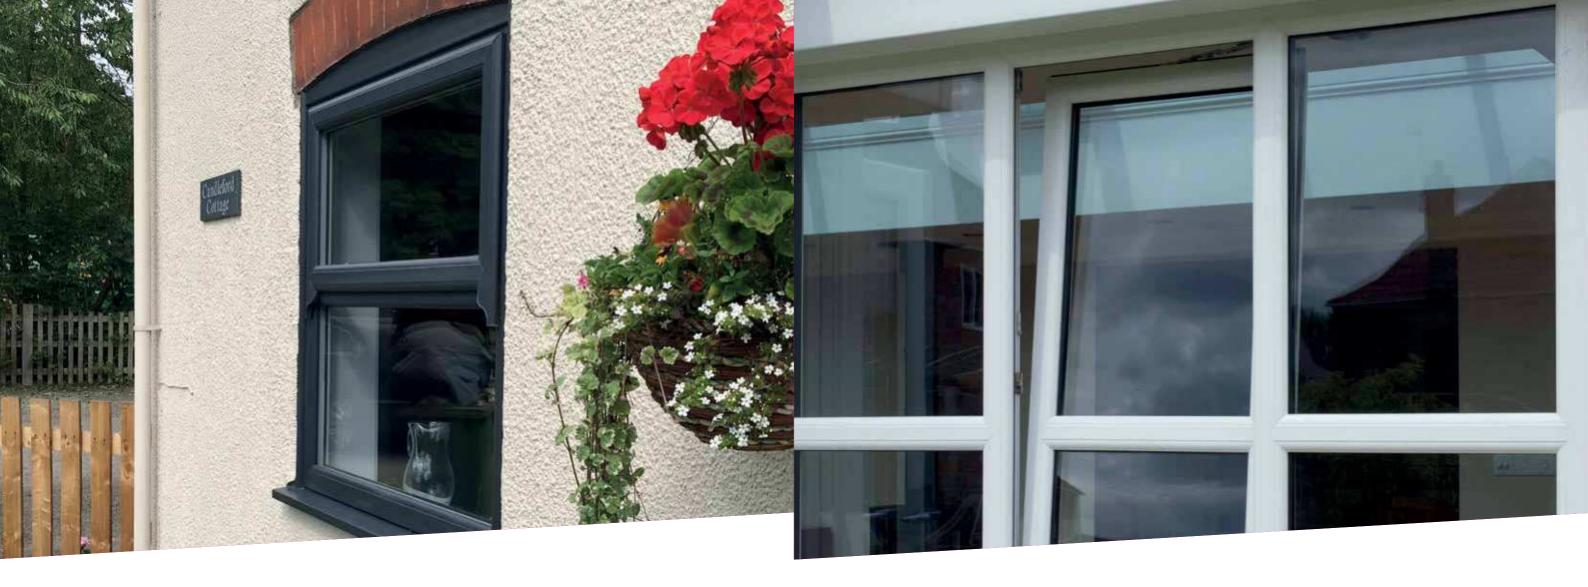

# Tilt and Turn Windows

Adding a modern, contemporary look to your home.

- Aluplast Tilt and Turn windows with a concealed hinge, are available in a varied range of styles and colours
- The Slimmer frame is optional with the aluplast Tilt and Turn window
- Recommended for upper escape and access for cleaning window