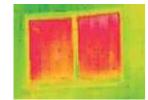

Save energy. Sleep safely, too.

Heat loss matters. Thermal efficiency, U values and energy ratings.

Even though windows comprise only 8% of the external surface area of a home, they account for almost 40% of the heat lost. Advanced aluplast engineering lets you dramatically reduce heat transfer through glazing and frames.

The U value of a window indicates how well the glazing and frame provides thermal insulation. The lower the U value, the better the insulation qualities of the window. By reducing the heating needed within your home, fuel savings can run in to hundreds of pounds every year. aluplast can manufacture window specifications capable of U values under 1.00.

Featuring five chambers, the latest aluplast Ideal 70 system comfortably achieves an 'A' standard Window Energy Rating (WER) with a double glazed unit. With a 40mm triple glazed unit instead, the system delivers a WER of 'A Plus'.

Heat energy is transferred from homes by conduction through the walls, floor, roof and windows. Heat loss through windows can be reduced using thermally efficient window frames and double or triple glazing.

Heat loss through conduction is then reduced significantly. Further improvement in reducing heat loss can be achieved by introducing alternative more efficient spacer bars and gas filed glazed units.